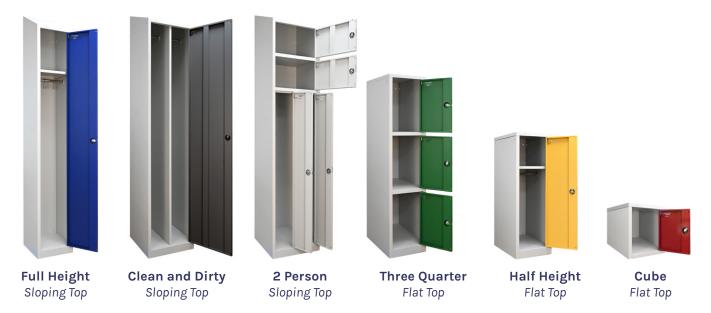

## **HERO Locker Weights**

| Locker Size / Type                  | Single | 2 Tier | 3 Tier | 4 Tier | 5 Tier | 6 Tier |
|-------------------------------------|--------|--------|--------|--------|--------|--------|
| Full Height Sloping Top - 300x300   | 18.8   | 19.2   | 20.1   | 21     | 21.8   | 22.4   |
| Full Height Sloping Top - 300x450   | 23     | 23.6   | 24.5   | 26     | 27.2   | 28.4   |
| Full Height Sloping Top - 450x450   | 28.1   | 28.8   | 30.2   | 31.8   | 33.7   | 35.2   |
| Clean and Dirty - Sloping Top       | 32.7   |        |        |        |        |        |
| 2 Person - Sloping Top              | 35.5   |        |        |        |        |        |
| Three Quarter 1365x300x450 Flat Top | 21     |        |        |        |        |        |
| Half Height 930x300x450 Flat Top    | 13     | 15     | 17     |        |        |        |
| Cube 300x300x300 Flat Top           | 6      |        |        |        |        |        |
| Cube 375x375x375 Flat Top           | 8      |        |        |        |        |        |
| Cube 450x450x450 Flat Top           | 10     |        |        |        |        |        |